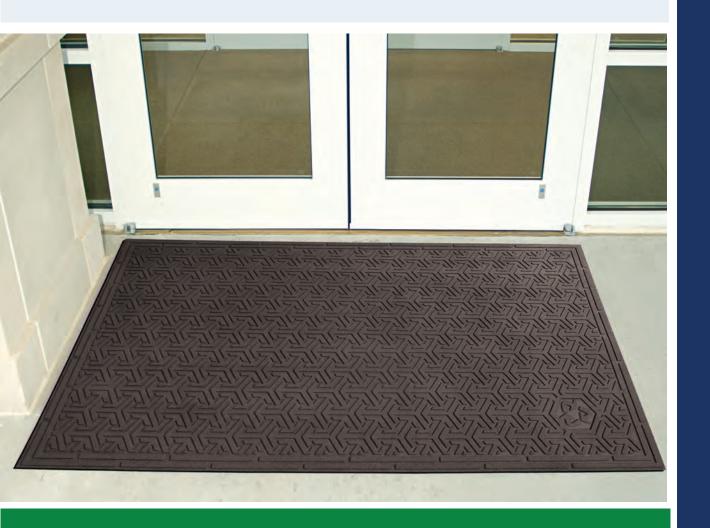

## SuperScrape<sup>TM</sup> Eco

www.intermats.com info@intermats.com 1.888.498.1355

## features and benefits

- Certified "slip resistant" by the National Floor Safety Institute.
- Molded surface effectively scrapes tough dirt off soles of shoes, before entering the building, while providing extra slip resistance.
- Heavy duty rubber ensures the mats will stay in place under heavy foot traffic and windy conditions.
- Performs exceptionally well wherever slip-resistance is required.
- SuperScrape Eco mats are equally effective when placed vertically or horizontally.
- Available in Black.