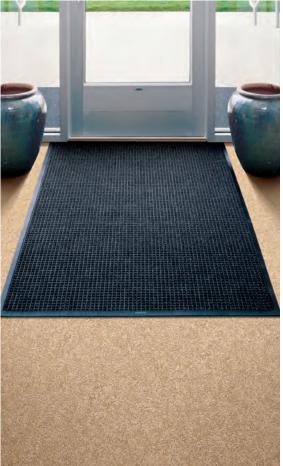

## features and benefits

- Durable Polyprolylene surface is suitable for indoor or outdoor use.
- "Water Dam" border and raised "nubs" trap dirt and moisture below foot level and are resistant to crushing, maintaining high performance and extending product life.
- Highly absorbent fabric allows mats to hold up to 1.5 gallons of water per square yard, keeping moisture off carpets and floors.
- Available in Fashion or Rubber borders. WaterHog Fashion features the same 100% Polypropylene fabric on the border as the mat surface, while the WaterHog Classic offers traditional rubber borders.
- Certified "high traction" by the National Floor Safety Institute.