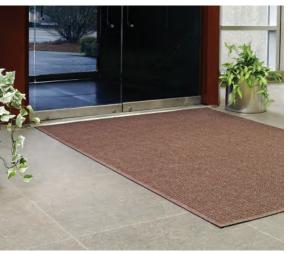

## features and benefits

- Durable Polyprolylene surface is suitable for indoor or outdoor use.
- "Water Dam" border and raised "nubs" trap dirt and moisture below foot level and are resistant to crushing, maintaining high performance and extending product life.
- Highly absorbent fabric allows mats to hold up to 1.5 gallons of water per square yard, keeping moisture off carpets and floors.
- Available in Fashion or Rubber borders. WaterHog Fashion features the same 100% Polypropylene fabric on the border as the mat surface, while the WaterHog Classic offers traditional rubber borders.
- Certified "high traction" by the National Floor Safety Institute.