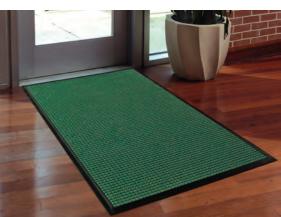

## features and benefits

- Durable Polyprolylene surface is suitable for indoor or outdoor use.
- "Water Dam" border and raised "nubs" trap dirt and moisture below foot level and are resistant to crushing, maintaining high performance and extending product life.
- Highly absorbent fabric allows mats to hold up to 1.5 gallons of water per square yard, keeping moisture off carpets and floors.
- Available in Fashion or Rubber borders. WaterHog Fashion features the same 100% Polypropylene fabric on the border as the mat surface, while the WaterHog Classic offers traditional rubber borders.
- Certified "high traction" by the National Floor Safety Institute.