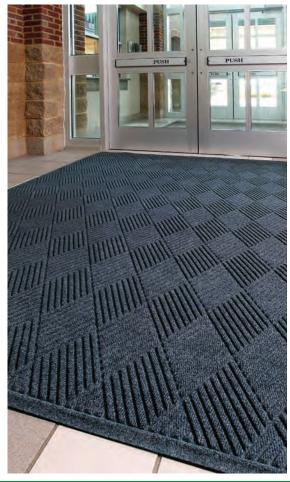

## WaterHog<sup>™</sup> Eco Premier

www.intermats.com info@intermats.com 1.888.498.1355

## features and benefits

- The mat surface is made from 100% post-consumer recycled PET polyester fiber derived from plastic drinking bottles. A 3'x5' mat diverts approximatesly 60 bottles from landfills.
- Rubber backing contains 20% post-consumer recycled tires.
- Durable Polyprolylene face is suitable for indoor or outdoor use.
- "Water Dam" border is designed to hold dirt and moisture.
- Raised "nubs" trap dirt and moisture below foot level and are resistant to crushing, maintaining high performance and extending product life.
- Highly absorbent fabric allows mats to hold up to 1.5 gallons of water per square yard, keeping moisture off carpets and floors.
- Certified "high traction" by the National Floor Safety Institute.