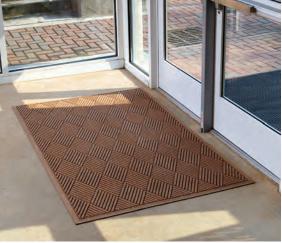

## WaterHog<sup>™</sup> Eco Premier

www.intermats.com info@intermats.com 1.888.498.1355

## features and benefits

- The mat surface is made from 100% post-consumer recycled PET polyester fiber derived from plastic drinking bottles. A 3'x5' mat diverts approximatesly 60 bottles from landfills.
- Rubber backing contains 20% post-consumer recycled tires.
- Durable Polyprolylene face is suitable for indoor or outdoor use.
- "Water Dam" border is designed to hold dirt and moisture.
- Raised "nubs" trap dirt and moisture below foot level and are resistant to crushing, maintaining high performance and extending product life.
- Highly absorbent fabric allows mats to hold up to 1.5 gallons of water per square yard, keeping moisture off carpets and floors.
- Certified "high traction" by the National Floor Safety Institute.