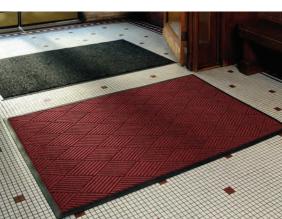

## WaterHog<sup>™</sup> Eco Premier

www.intermats.com info@intermats.com 1.888.498.1355

## features and benefits

- The mat surface is made from 100% post-consumer recycled PET polyester fiber derived from plastic drinking bottles. A 3'x5' mat diverts approximatesly 60 bottles from landfills.
- Rubber backing contains 20% post-consumer recycled tires.
- Durable Polyprolylene face is suitable for indoor or outdoor use.
- "Water Dam" border is designed to hold dirt and moisture.
- Raised "nubs" trap dirt and moisture below foot level and are resistant to crushing, maintaining high performance and extending product life.
- Highly absorbent fabric allows mats to hold up to 1.5 gallons of water per square yard, keeping moisture off carpets and floors.
- Certified "high traction" by the National Floor Safety Institute.